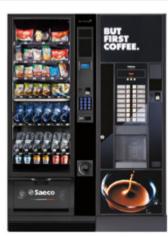

#### Artico M

- h 1830 mm
- 7 trays
- 6 spirals

#### Artico L

- h 1830 mm
- 6-7 trays
- 8 spirals

Artico M + Oasi 600