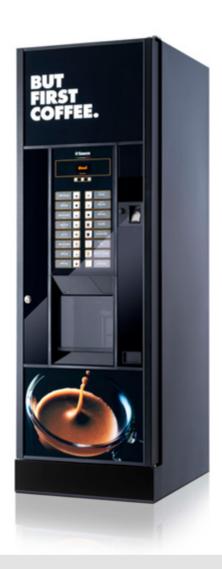

## **Oasi** 600

- Suitable for medium and largesized locations
- Up to 42 beverages from coffee beans and soluble products
- Quick and easy to manage and maintain

Snack & food vending machine