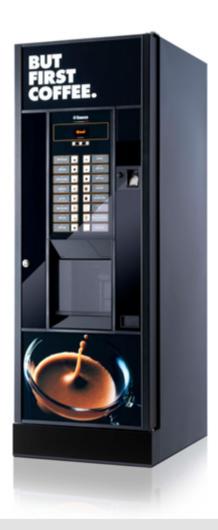

# Oasi

**⊘Saeco** 

## BUT FIRST COFFEE

In the proverbial dilemma of whether it is better to be or to appear, Oasi is both.

Oasi is the new line of Saeco vending machines.

Elegant and rigorous, it is designed to dispense high quality products as per Saeco tradition. But the real revolution lies in its technological heart, born from the experience of the leading Group in the Vending sector. Oasi is maximum efficiency, ease of management and maintenance.

# Pleasure in simplicity

Oasi represents the best combination of quality and value of its segment.

Elegant and modern, with its eye-catching design it was created to impress. But it is the quality of the products that makes the real difference. The legendary Saeco Gran Gusto brewing unit, for example, the result of tried and tested technology, delivers a real Italian-style espresso.