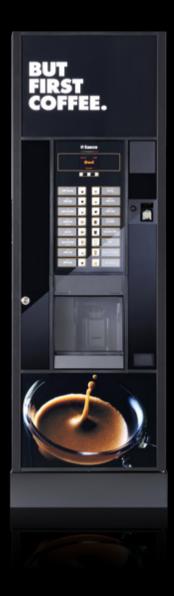

# Oasi

**⊘Saeco** 

## BUT FIRST COFFEE

In the proverbial dilemma of whether it is better to be or to appear, Oasi is both.

Oasi is the new line of Saeco vending machines.

Elegant and rigorous, it is designed to dispense high quality products as per Saeco tradition. But the real revolution lies in its technological heart, born from the experience of the leading Group in the Vending sector. Oasi is maximum efficiency, ease of management and maintenance.

# Pleasure in simplicity

Oasi represents the best combination of quality and value of its segment.

Elegant and modern, with its eye-catching design it was created to impress. But it is the quality of the products that makes the real difference. The legendary Saeco Gran Gusto brewing unit, for example, the result of tried and tested technology, delivers a real Italian-style espresso.

The modularity of the machine allows up to 42 beverages from coffee beans and instant soluble products to be served.

The powder product dispensing system is electronically controlled to ensure quality and reliability.

# Effective at all times, efficient over time.

Oasi is designed for quick and easy management and maintenance.

The internal layout of the machine is rational and easy to manage.

The cup and stirrer dispensers, sugar container and payment systems are readily accessible on the inside of the door.